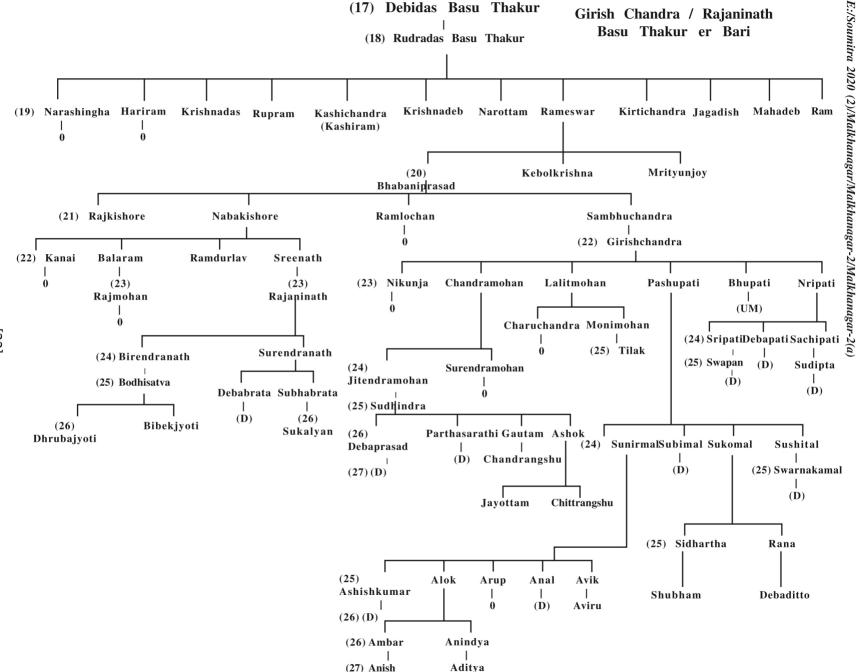

## Malkhanagar Basu Thakur Poribarer Bongshaboli Dasharath Basu

Param Basu

- (1) Pushan Basu
- (2) Dibakar Basu
- (3) Bagbhatt Basu
- (4) Tamopaha Basu
- (5) Ahapati Basu
- (6) Banamali Basu
- (7) Chanchi Basu
- (8) Bik Basu
- (9) Coke Basu
- (10) Gobinda Basu
- (11) Byas Basu
- (12) Bhaskar Basu
- (13) Bhagirath Basu
- (14) Srinidhi Basu
- (15) Gopal Basu Thakur