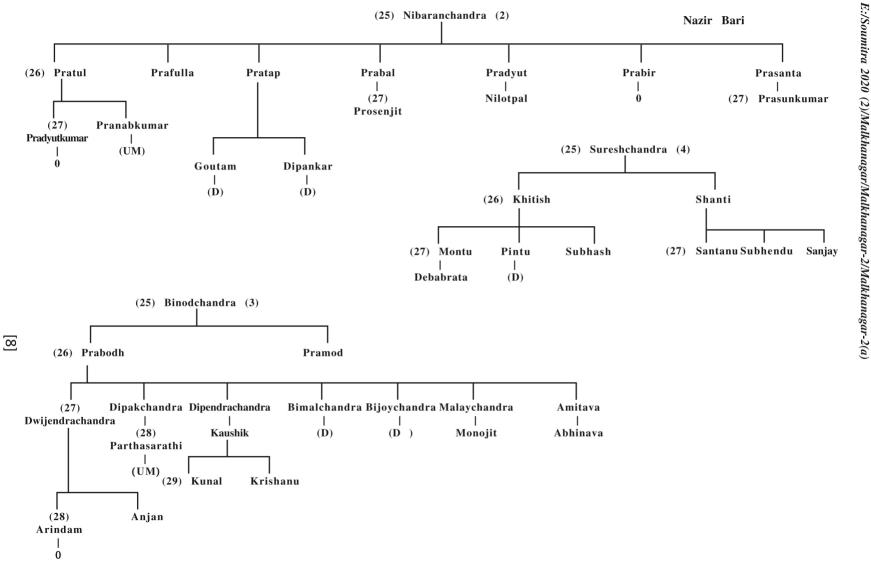

## Malkhanagar Basu Thakur Poribarer Bongshaboli Dasharath Basu

Param Basu

- (1) Pushan Basu
- (2) Dibakar Basu
- (3) Bagbhatt Basu
- (4) Tamopaha Basu
- (5) Ahapati Basu
- (6) Banamali Basu
- (7) Chanchi Basu
- (8) Bik Basu
- (9) Coke Basu
- (10) Gobinda Basu
- (11) Byas Basu
- (12) Bhaskar Basu
- (13) Bhagirath Basu
- (14) Srinidhi Basu
- (15) Gopal Basu Thakur