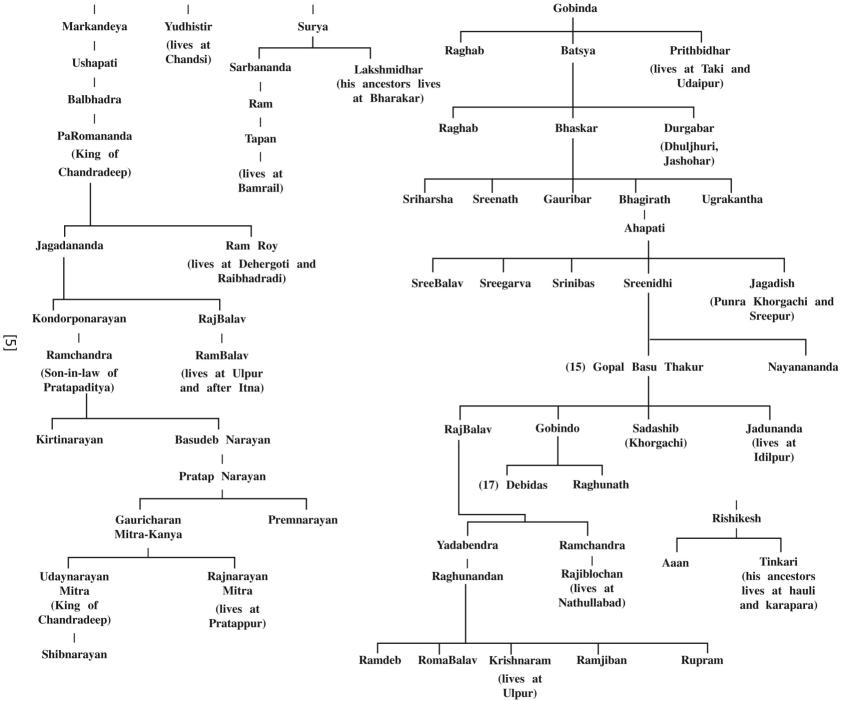

## Malkhanagar Basu Thakur Poribarer Bongshaboli Dasharath Basu

Param Basu

- (1) Pushan Basu
- (2) Dibakar Basu
- (3) Bagbhatt Basu
- (4) Tamopaha Basu
- (5) Ahapati Basu
- (6) Banamali Basu
- (7) Chanchi Basu
- (8) Bik Basu
- (9) Coke Basu
- (10) Gobinda Basu
- (11) Byas Basu
- (12) Bhaskar Basu
- (13) Bhagirath Basu
- (14) Srinidhi Basu
- (15) Gopal Basu Thakur