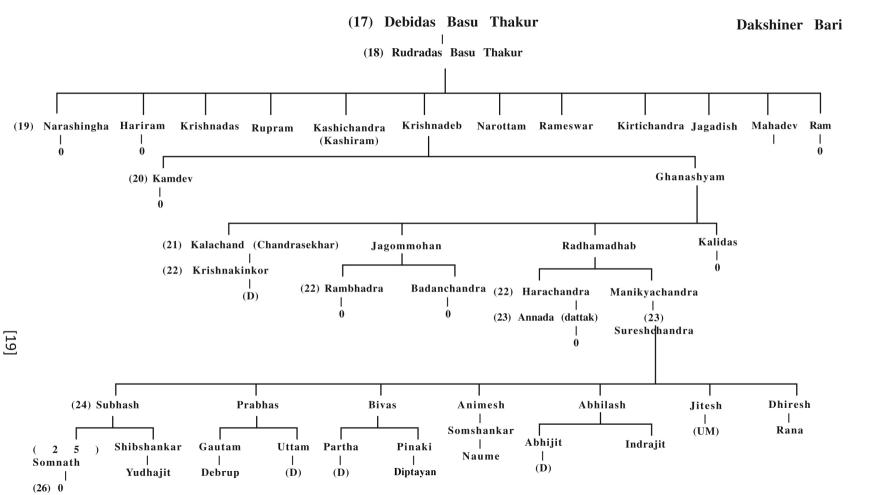

## Malkhanagar Basu Thakur Poribarer Bongshaboli Dasharath Basu

Param Basu

- (1) Pushan Basu
- (2) Dibakar Basu
- (3) Bagbhatt Basu
- (4) Tamopaha Basu
- (5) Ahapati Basu
- (6) Banamali Basu
- (7) Chanchi Basu
- (8) Bik Basu
- (9) Coke Basu
- (10) Gobinda Basu
- (11) Byas Basu
- (12) Bhaskar Basu
- (13) Bhagirath Basu
- (14) Srinidhi Basu
- (15) Gopal Basu Thakur