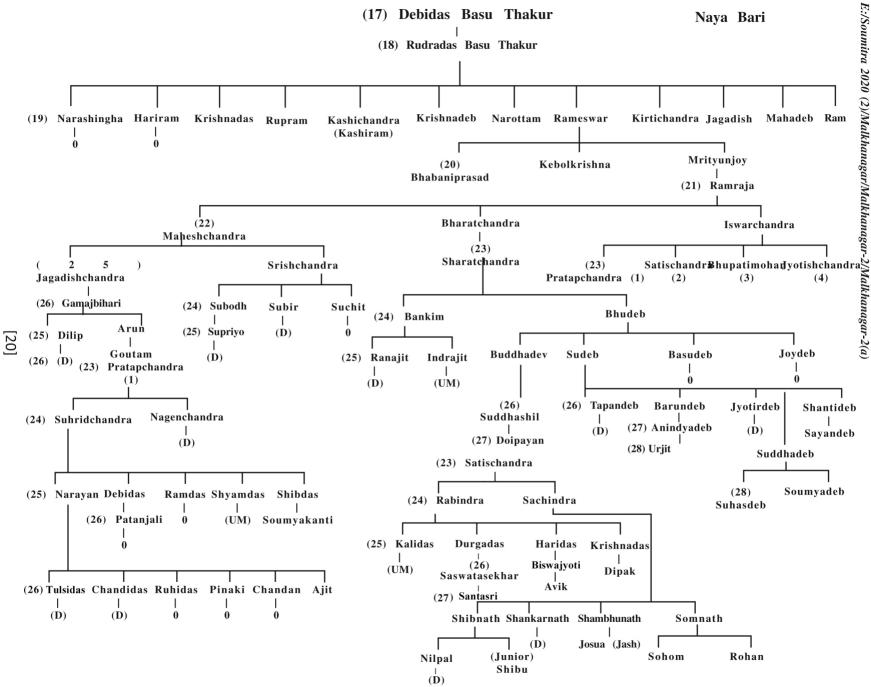

## Malkhanagar Basu Thakur Poribarer Bongshaboli Dasharath Basu

Param Basu

- (1) Pushan Basu
- (2) Dibakar Basu
- (3) Bagbhatt Basu
- (4) Tamopaha Basu
- (5) Ahapati Basu
- (6) Banamali Basu
- (7) Chanchi Basu
- (8) Bik Basu
- (9) Coke Basu
- (10) Gobinda Basu
- (11) Byas Basu
- (12) Bhaskar Basu
- (13) Bhagirath Basu
- (14) Srinidhi Basu
- (15) Gopal Basu Thakur