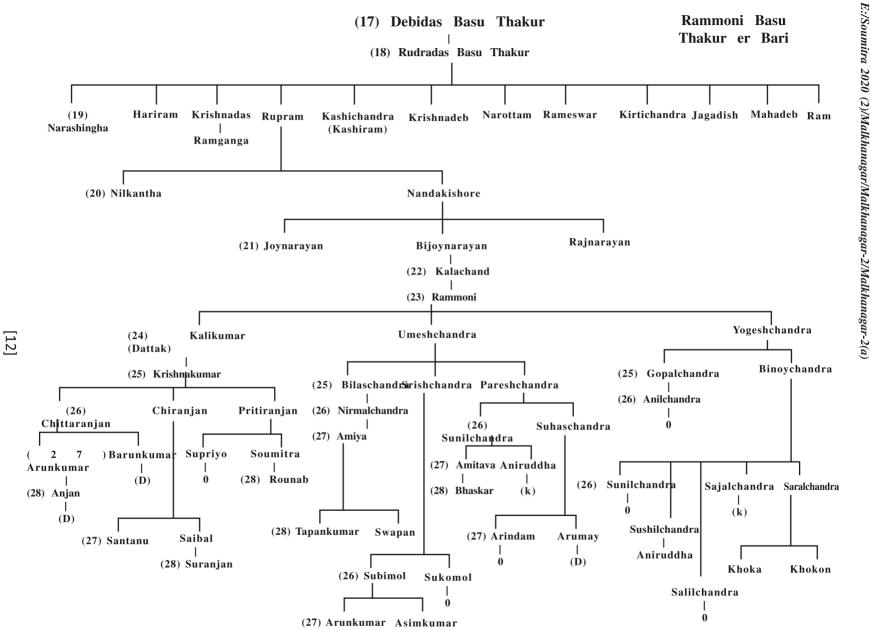

## Malkhanagar Basu Thakur Poribarer Bongshaboli Dasharath Basu

Param Basu

- (1) Pushan Basu
- (2) Dibakar Basu
- (3) Bagbhatt Basu
- (4) Tamopaha Basu
- (5) Ahapati Basu
- (6) Banamali Basu
- (7) Chanchi Basu
- (8) Bik Basu
- (9) Coke Basu
- (10) Gobinda Basu
- (11) Byas Basu
- (12) Bhaskar Basu
- (13) Bhagirath Basu
- (14) Srinidhi Basu
- (15) Gopal Basu Thakur