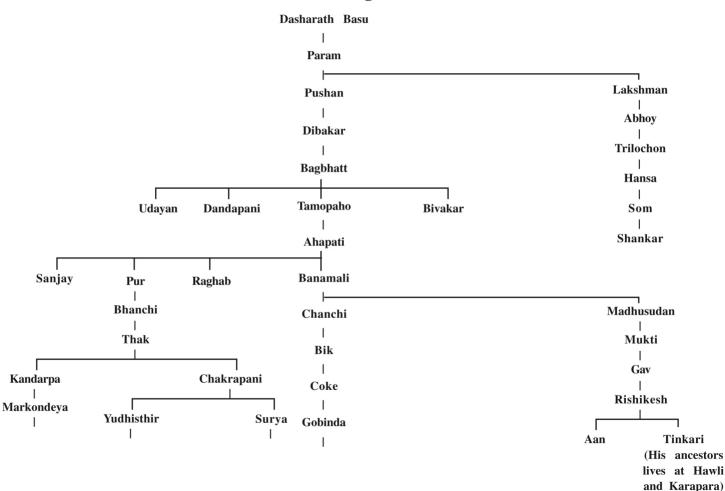

## Malkhanagar Basu Thakur Poribarer Bongshaboli Dasharath Basu

Param Basu

- (1) Pushan Basu
- (2) Dibakar Basu
- (3) Bagbhatt Basu
- (4) Tamopaha Basu
- (5) Ahapati Basu
- (6) Banamali Basu
- (7) Chanchi Basu
- (8) Bik Basu
- (9) Coke Basu
- (10) Gobinda Basu
- (11) Byas Basu
- (12) Bhaskar Basu
- (13) Bhagirath Basu
- (14) Srinidhi Basu
- (15) Gopal Basu Thakur