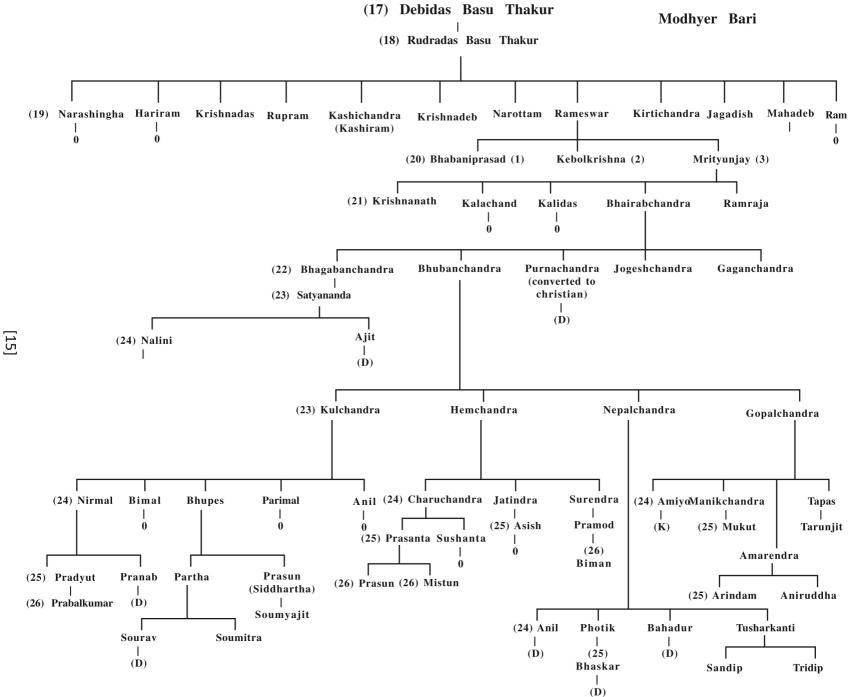

## Malkhanagar Basu Thakur Poribarer Bongshaboli Dasharath Basu

Param Basu

- (1) Pushan Basu
- (2) Dibakar Basu
- (3) Bagbhatt Basu
- (4) Tamopaha Basu
- (5) Ahapati Basu
- (6) Banamali Basu
- (7) Chanchi Basu
- (8) Bik Basu
- (9) Coke Basu
- (10) Gobinda Basu
- (11) Byas Basu
- (12) Bhaskar Basu
- (13) Bhagirath Basu
- (14) Srinidhi Basu
- (15) Gopal Basu Thakur