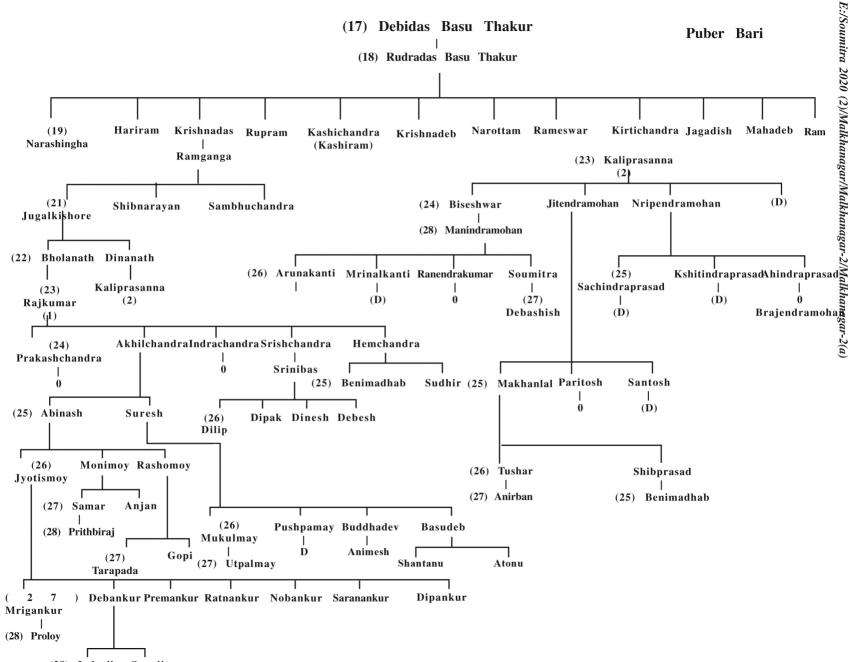

## Malkhanagar Basu Thakur Poribarer Bongshaboli Dasharath Basu

Param Basu

- (1) Pushan Basu
- (2) Dibakar Basu
- (3) Bagbhatt Basu
- (4) Tamopaha Basu
- (5) Ahapati Basu
- (6) Banamali Basu
- (7) Chanchi Basu
- (8) Bik Basu
- (9) Coke Basu
- (10) Gobinda Basu
- (11) Byas Basu
- (12) Bhaskar Basu
- (13) Bhagirath Basu
- (14) Srinidhi Basu
- (15) Gopal Basu Thakur