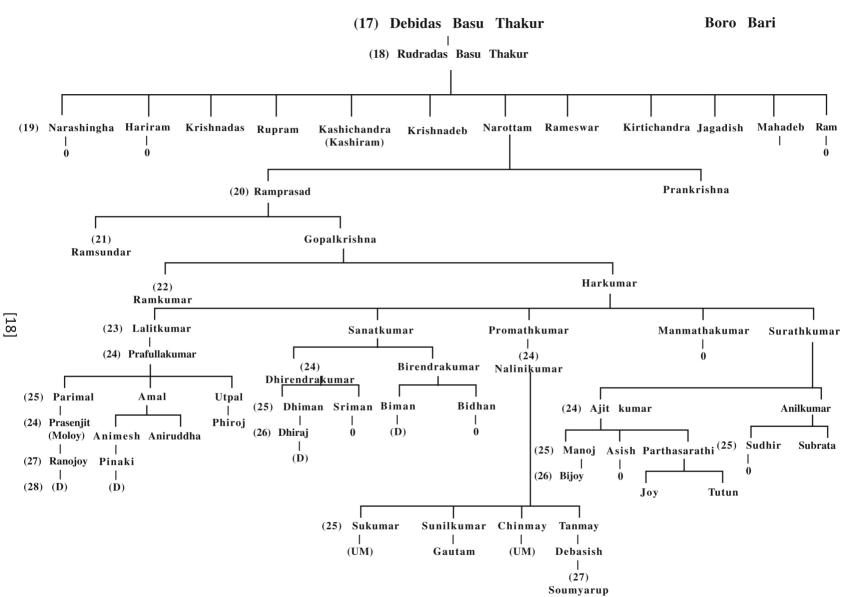

## Malkhanagar Basu Thakur Poribarer Bongshaboli Dasharath Basu

Param Basu

- (1) Pushan Basu
- (2) Dibakar Basu
- (3) Bagbhatt Basu
- (4) Tamopaha Basu
- (5) Ahapati Basu
- (6) Banamali Basu
- (7) Chanchi Basu
- (8) Bik Basu
- (9) Coke Basu
- (10) Gobinda Basu
- (11) Byas Basu
- (12) Bhaskar Basu
- (13) Bhagirath Basu
- (14) Srinidhi Basu
- (15) Gopal Basu Thakur