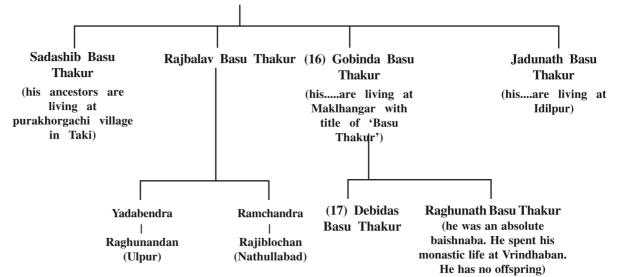

## Malkhanagar Basu Thakur Poribarer Bongshaboli Dasharath Basu

Param Basu

- (1) Pushan Basu
- (2) Dibakar Basu
- (3) Bagbhatt Basu
- (4) Tamopaha Basu
- (5) Ahapati Basu
- (6) Banamali Basu
- (7) Chanchi Basu
- (8) Bik Basu
- (9) Coke Basu
- (10) Gobinda Basu
- (11) Byas Basu
- (12) Bhaskar Basu
- (13) Bhagirath Basu
- (14) Srinidhi Basu
- (15) Gopal Basu Thakur