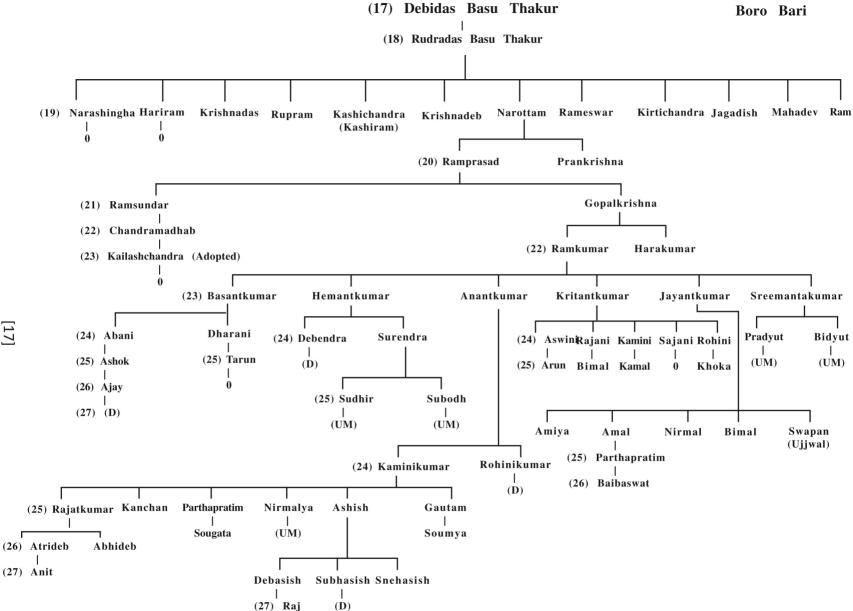

## Malkhanagar Basu Thakur Poribarer Bongshaboli Dasharath Basu

Param Basu

- (1) Pushan Basu
- (2) Dibakar Basu
- (3) Bagbhatt Basu
- (4) Tamopaha Basu
- (5) Ahapati Basu
- (6) Banamali Basu
- (7) Chanchi Basu
- (8) Bik Basu
- (9) Coke Basu
- (10) Gobinda Basu
- (11) Byas Basu
- (12) Bhaskar Basu
- (13) Bhagirath Basu
- (14) Srinidhi Basu
- (15) Gopal Basu Thakur