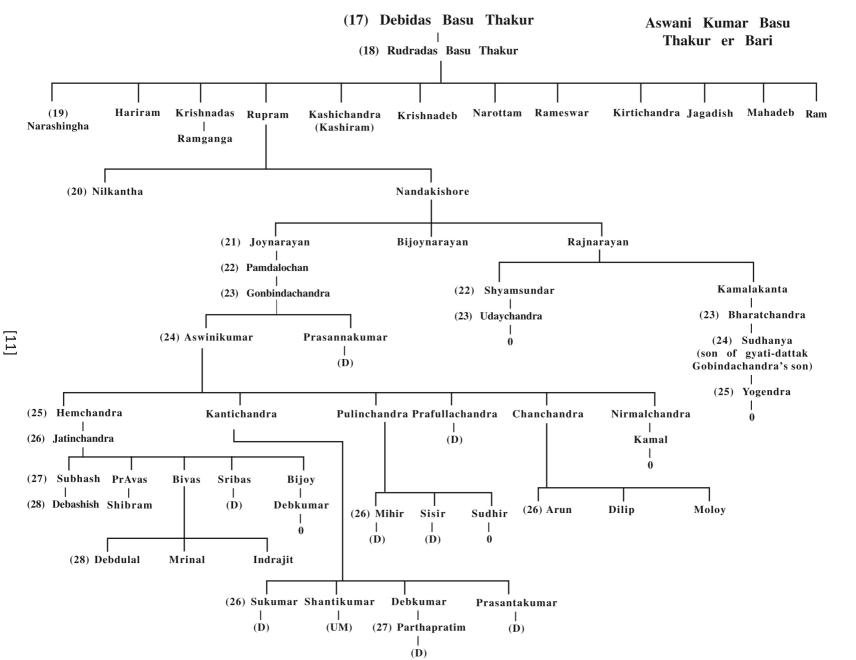

## Malkhanagar Basu Thakur Poribarer Bongshaboli Dasharath Basu

Param Basu

- (1) Pushan Basu
- (2) Dibakar Basu
- (3) Bagbhatt Basu
- (4) Tamopaha Basu
- (5) Ahapati Basu
- (6) Banamali Basu
- (7) Chanchi Basu
- (8) Bik Basu
- (9) Coke Basu
- (10) Gobinda Basu
- (11) Byas Basu
- (12) Bhaskar Basu
- (13) Bhagirath Basu
- (14) Srinidhi Basu
- (15) Gopal Basu Thakur