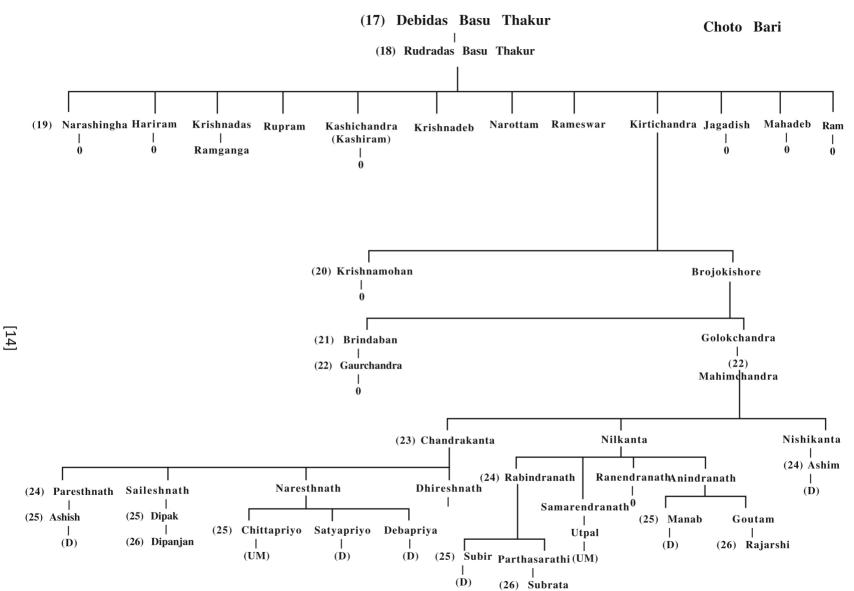

## Malkhanagar Basu Thakur Poribarer Bongshaboli Dasharath Basu

Param Basu

- (1) Pushan Basu
- (2) Dibakar Basu
- (3) Bagbhatt Basu
- (4) Tamopaha Basu
- (5) Ahapati Basu
- (6) Banamali Basu
- (7) Chanchi Basu
- (8) Bik Basu
- (9) Coke Basu
- (10) Gobinda Basu
- (11) Byas Basu
- (12) Bhaskar Basu
- (13) Bhagirath Basu
- (14) Srinidhi Basu
- (15) Gopal Basu Thakur