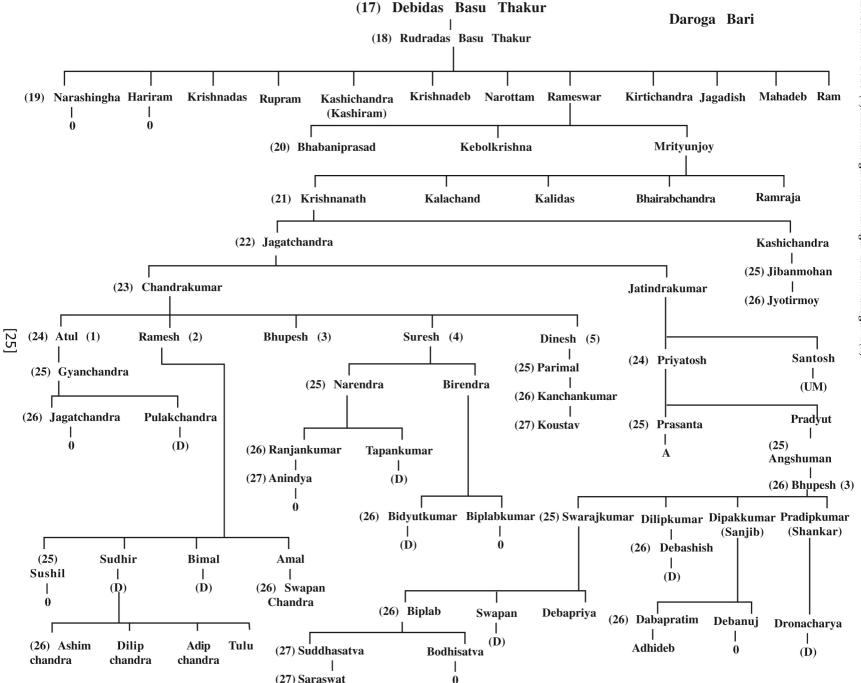

## Malkhanagar Basu Thakur Poribarer Bongshaboli Dasharath Basu

Param Basu

- (1) Pushan Basu
- (2) Dibakar Basu
- (3) Bagbhatt Basu
- (4) Tamopaha Basu
- (5) Ahapati Basu
- (6) Banamali Basu
- (7) Chanchi Basu
- (8) Bik Basu
- (9) Coke Basu
- (10) Gobinda Basu
- (11) Byas Basu
- (12) Bhaskar Basu
- (13) Bhagirath Basu
- (14) Srinidhi Basu
- (15) Gopal Basu Thakur

(28) Indrajit Surajit

[13]

E:/Soumitra 2020 (2)/Malkhanagar/Malkhanagar-2/Malkhanagar-2(a)

E:/Soumitra 2020 (2)/Malkhanagar/Malkhanagar-2/Malkhanagar-2(a,

E:/Soumitra 2020 (2)/Malkhanagar/Malkhanagar-2/Malkhanagar