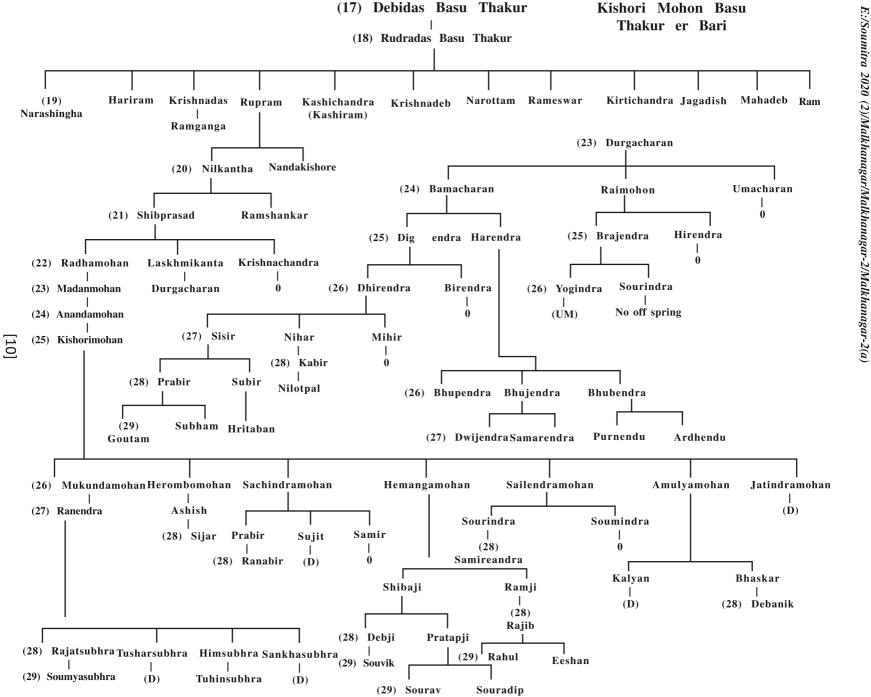

## Malkhanagar Basu Thakur Poribarer Bongshaboli Dasharath Basu

Param Basu

- (1) Pushan Basu
- (2) Dibakar Basu
- (3) Bagbhatt Basu
- (4) Tamopaha Basu
- (5) Ahapati Basu
- (6) Banamali Basu
- (7) Chanchi Basu
- (8) Bik Basu
- (9) Coke Basu
- (10) Gobinda Basu
- (11) Byas Basu
- (12) Bhaskar Basu
- (13) Bhagirath Basu
- (14) Srinidhi Basu
- (15) Gopal Basu Thakur