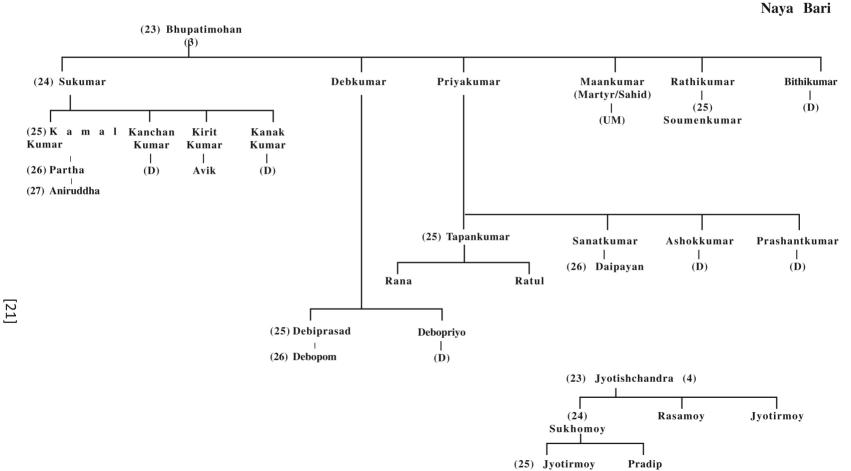

## Malkhanagar Basu Thakur Poribarer Bongshaboli Dasharath Basu

Param Basu

- (1) Pushan Basu
- (2) Dibakar Basu
- (3) Bagbhatt Basu
- (4) Tamopaha Basu
- (5) Ahapati Basu
- (6) Banamali Basu
- (7) Chanchi Basu
- (8) Bik Basu
- (9) Coke Basu
- (10) Gobinda Basu
- (11) Byas Basu
- (12) Bhaskar Basu
- (13) Bhagirath Basu
- (14) Srinidhi Basu
- (15) Gopal Basu Thakur