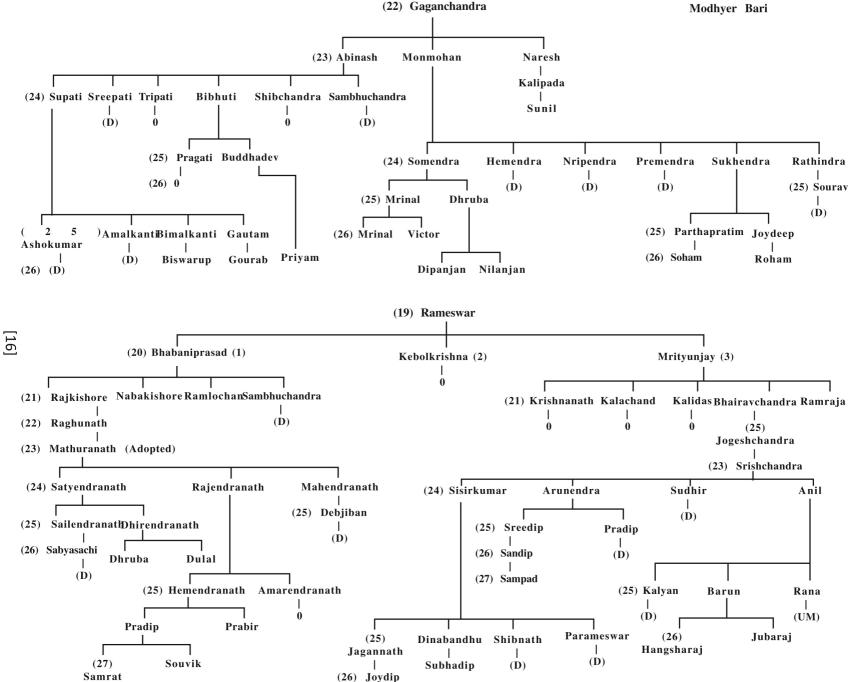

## Malkhanagar Basu Thakur Poribarer Bongshaboli Dasharath Basu

Param Basu

- (1) Pushan Basu
- (2) Dibakar Basu
- (3) Bagbhatt Basu
- (4) Tamopaha Basu
- (5) Ahapati Basu
- (6) Banamali Basu
- (7) Chanchi Basu
- (8) Bik Basu
- (9) Coke Basu
- (10) Gobinda Basu
- (11) Byas Basu
- (12) Bhaskar Basu
- (13) Bhagirath Basu
- (14) Srinidhi Basu
- (15) Gopal Basu Thakur