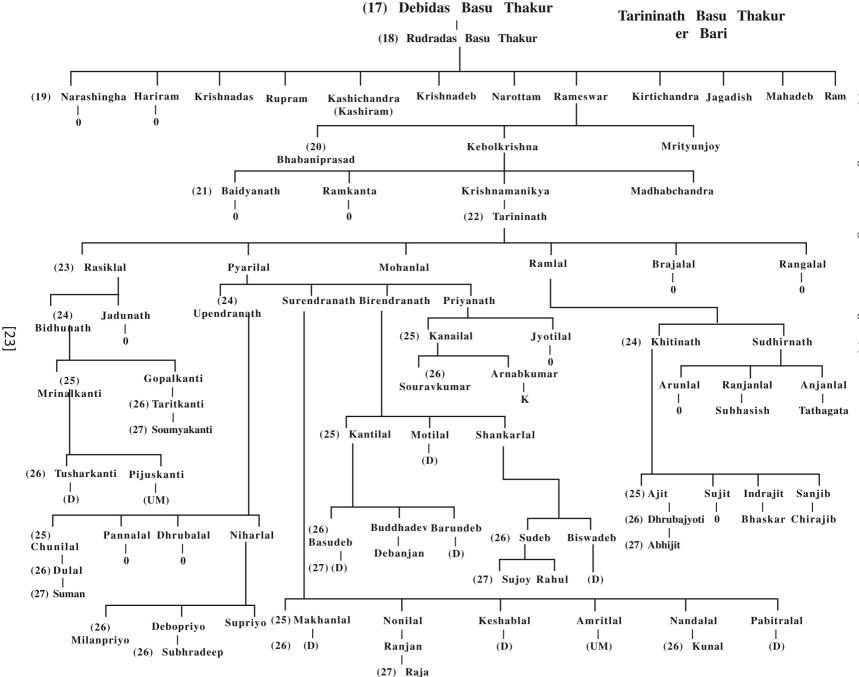

## Malkhanagar Basu Thakur Poribarer Bongshaboli Dasharath Basu

Param Basu

- (1) Pushan Basu
- (2) Dibakar Basu
- (3) Bagbhatt Basu
- (4) Tamopaha Basu
- (5) Ahapati Basu
- (6) Banamali Basu
- (7) Chanchi Basu
- (8) Bik Basu
- (9) Coke Basu
- (10) Gobinda Basu
- (11) Byas Basu
- (12) Bhaskar Basu
- (13) Bhagirath Basu
- (14) Srinidhi Basu
- (15) Gopal Basu Thakur