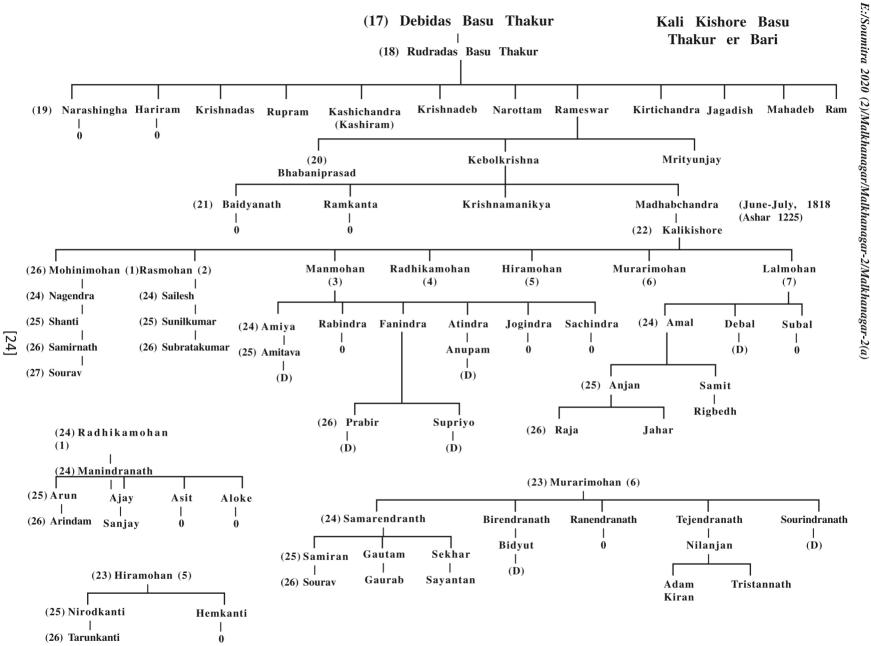

## Malkhanagar Basu Thakur Poribarer Bongshaboli Dasharath Basu

Param Basu

- (1) Pushan Basu
- (2) Dibakar Basu
- (3) Bagbhatt Basu
- (4) Tamopaha Basu
- (5) Ahapati Basu
- (6) Banamali Basu
- (7) Chanchi Basu
- (8) Bik Basu
- (9) Coke Basu
- (10) Gobinda Basu
- (11) Byas Basu
- (12) Bhaskar Basu
- (13) Bhagirath Basu
- (14) Srinidhi Basu
- (15) Gopal Basu Thakur

(28) Indrajit Surajit

[13]

E:/Soumitra 2020 (2)/Malkhanagar/Malkhanagar-2/Malkhanagar-2(a)

E:/Soumitra 2020 (2)/Malkhanagar/Malkhanagar-2/Malkhanagar-2(a,

E:/Soumitra 2020 (2)/Malkhanagar/Malkhanagar-2/Malkhanagar