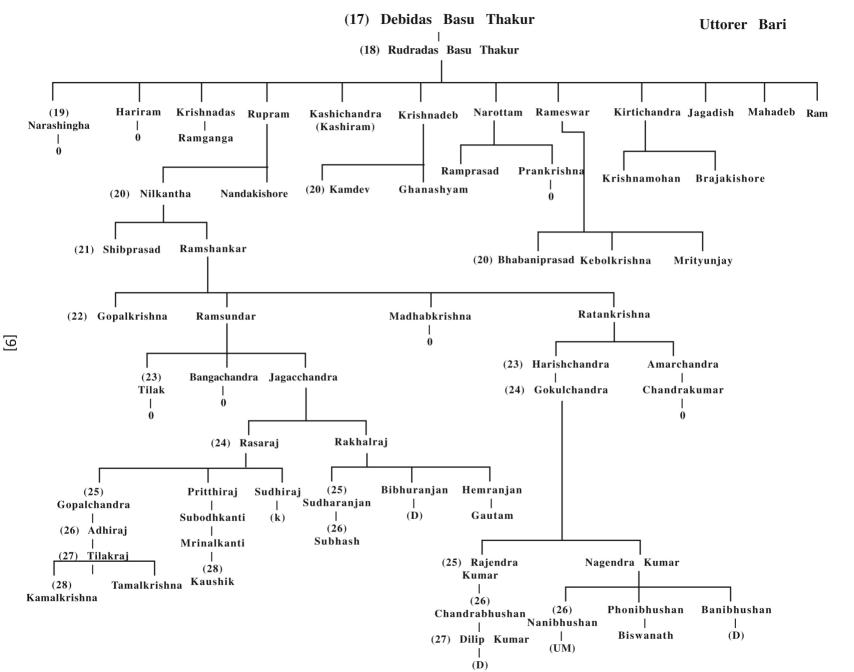

## Malkhanagar Basu Thakur Poribarer Bongshaboli Dasharath Basu

Param Basu

- (1) Pushan Basu
- (2) Dibakar Basu
- (3) Bagbhatt Basu
- (4) Tamopaha Basu
- (5) Ahapati Basu
- (6) Banamali Basu
- (7) Chanchi Basu
- (8) Bik Basu
- (9) Coke Basu
- (10) Gobinda Basu
- (11) Byas Basu
- (12) Bhaskar Basu
- (13) Bhagirath Basu
- (14) Srinidhi Basu
- (15) Gopal Basu Thakur