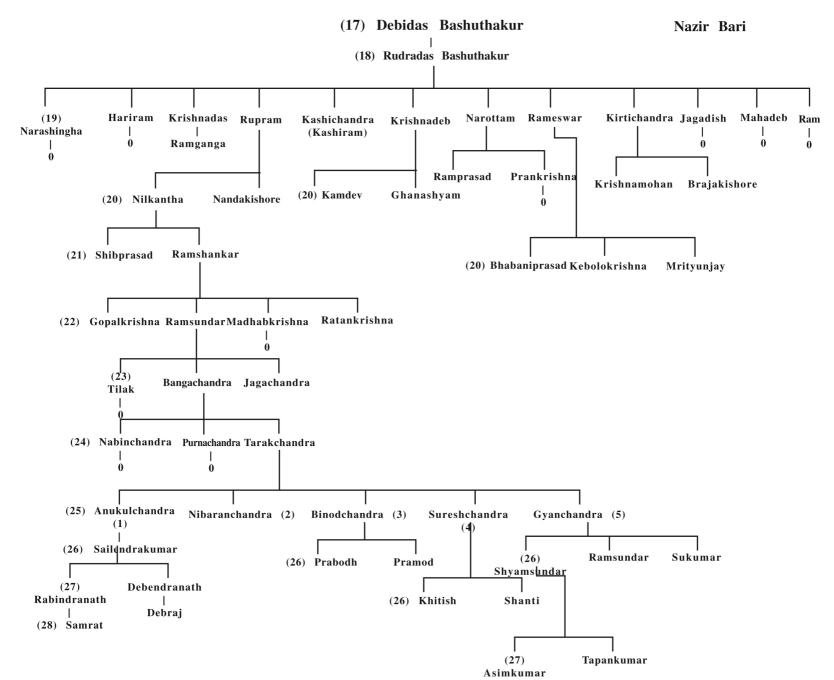

(28) Indrajit Surajit

[13]

E:/Soumitra 2020 (2)/Malkhanagar/Malkhanagar-2/Malkhanagar-2(a)

E:/Soumitra 2020 (2)/Malkhanagar/Malkhanagar-2/Malkhanagar-2(a,

E:/Soumitra 2020 (2)/Malkhanagar/Malkhanagar-2/Malkhanagar